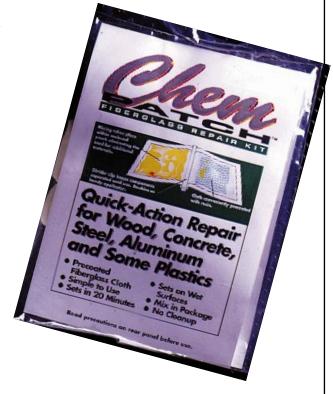

One step epoxy fiberglass repair kit.

Pre-measured components and precoated fiberglass cloth are combined in a self-contained package, assuring built-in accuracy. This simple-to-use product eliminates measuring, additional materials and guess work for maximum convience and speed of repair. Mixing takes place within the package so there's never any cleanup!

ChemPatch™ Fiberglass Repair Kit can be used to quickly repair pipes, conduits and tanks of all kinds and has been tested to an excess of 200 psi. It provides an easy, quick action answer when repairing boats, surfboards, auto and truck bodies, industrial containers, etc. ChemPatch has many marine, home, farm and business uses as well as 101 industrial applications.

ChemPatch will set on wet surfaces. ChemPatch will adhere to metal, PVC, fiberglass, wood, etc., and can be sanded and painted for permanent repairs.

ChemPatch Fiberglass Repair Kit is available in 2" x 12" (or 1') patch and 4" x 6" patch.